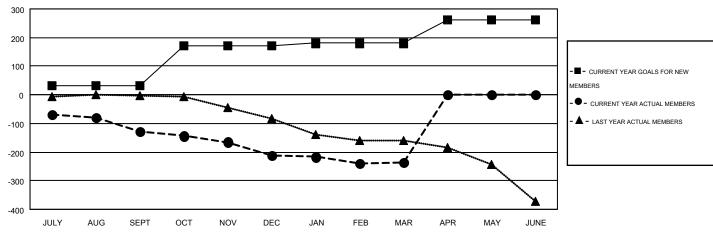

## GOALS AND ACTUAL MEMBERS CUMULATIVE

| DROPPED CLUBS: 9     |          | 221 CLUBS OF 387 ADDED 1 OR MORE<br>NEW MEMBERS | GENDER DISTRIB      | 7,161 (70.15%) |     |
|----------------------|----------|-------------------------------------------------|---------------------|----------------|-----|
| DROPPED MEMBERS      |          |                                                 | FEMALE              | 3,047 (29.85%) |     |
| DECEASED             | 117<br>5 | CLICK HERE FOR HEALTH ASSESSMENT DATA           | FAMILY UNIT MEMBERS |                | 847 |
| CLUB CANCELLED OTHER | 674      |                                                 | HEAD OF HOUSEHOLD   |                | 419 |
| TOTAL                | 796      |                                                 | NON-HEAD OF HOUSEHO | DLD            | 428 |