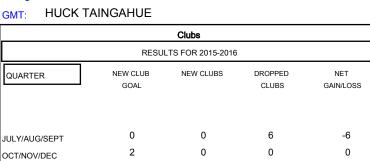

| Members               |                    |                                        |                    |                  |  |  |  |  |  |
|-----------------------|--------------------|----------------------------------------|--------------------|------------------|--|--|--|--|--|
| RESULTS FOR 2015-2016 |                    |                                        |                    |                  |  |  |  |  |  |
| QUARTER               | NEW MEMBER<br>GOAL | CHARTER AND<br>NEW<br>MEMBERS<br>ADDED | DROPPED<br>MEMBERS | NET<br>GAIN/LOSS |  |  |  |  |  |
| JULY/AUG/SEPT         | 31                 | 183                                    | 310                | -127             |  |  |  |  |  |
| OCT/NOV/DEC           | 141                | 206                                    | 291                | -85              |  |  |  |  |  |
| JAN/FEB/MAR           | 8                  | 170                                    | 195                | -25              |  |  |  |  |  |
| APR/MAY/JUNE          | 81                 | 0                                      | 0                  | 0                |  |  |  |  |  |