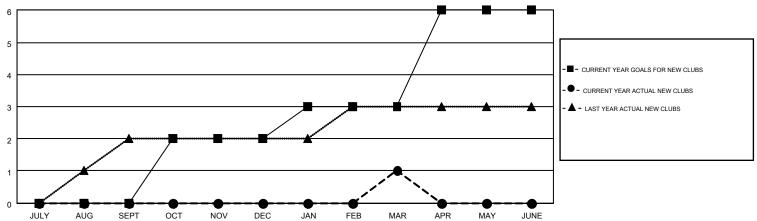

|  |  |  |  |  |
| QUARTER               | NEW MEMBER<br>GOAL | CHARTER AND<br>NEW<br>MEMBERS<br>ADDED | DROPPED<br>MEMBERS | NET<br>GAIN/LOSS |  |  |  |  |  |
| JULY/AUG/SEPT         | 31                 | 183                                    | 310                | -127             |  |  |  |  |  |
| OCT/NOV/DEC           | 141                | 206                                    | 291                | -85              |  |  |  |  |  |
| JAN/FEB/MAR           | 8                  | 170                                    | 195                | -25              |  |  |  |  |  |
| APR/MAY/JUNE          | 81                 | 0                                      | 0                  | 0                |  |  |  |  |  |

## GOALS AND ACTUAL NEW CLUBS CUMULATIVE

-2

0

3

0



## GOALS AND ACTUAL MEMBERS CUMULATIVE



| DROPPED CLUBS: 9     |          | 221 CLUBS OF 387 ADDED 1 OR MORE<br>NEW MEMBERS | GENDER DISTRIB      | 7,161 (70.15%) |     |
|----------------------|----------|-------------------------------------------------|---------------------|----------------|-----|
| DROPPED MEMBERS      |          |                                                 | FEMALE              | 3,047 (29.85%) |     |
| DECEASED             | 117<br>5 | CLICK HERE FOR HEALTH ASSESSMENT DATA           | FAMILY UNIT MEMBERS |                | 847 |
| CLUB CANCELLED OTHER | 674      |                                                 | HEAD OF HOUSEHOLD   |                | 419 |
| TOTAL                | 796      |                                                 | NON-HEAD OF HOU